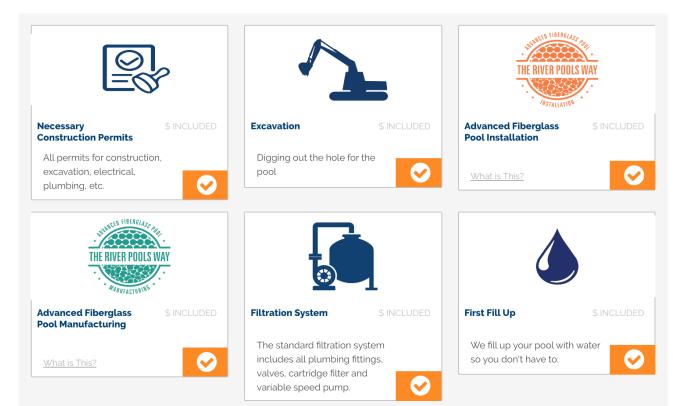

## What's Included With Your Pool?

These features and methods are included in the price of your pool

<u>Go Back</u>

Step 3 of 8