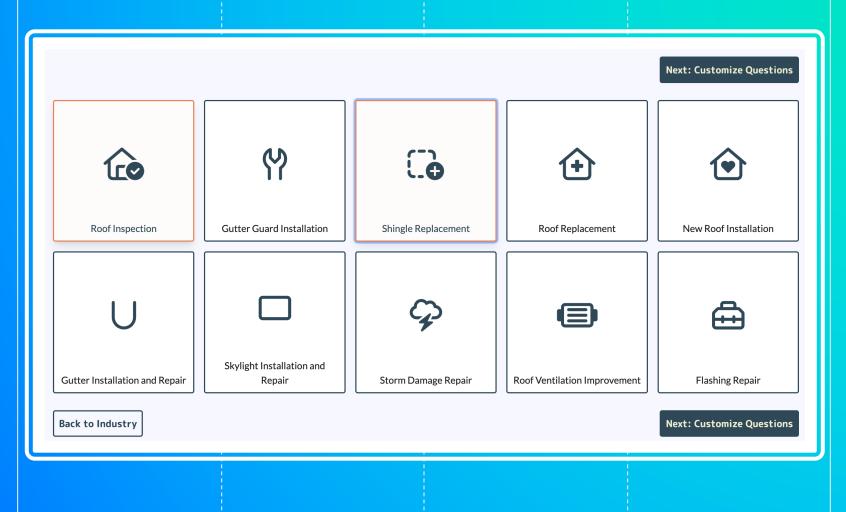

#### Choose Your Industry (Step 1 of 4)

❑ Find Your Industry: Start by selecting your industry from the list below.

Can't find yours? No problem! Simply begin typing in the box to add a new industry tailored just for you. Need help? <u>Click here</u> to view our How To guide.

Type to search or add your industry...

Popular

Next: Select Service

| <b>@</b> ↑ | ß        | Ϋ́                  |                                 | F                         |
|------------|----------|---------------------|---------------------------------|---------------------------|
| HVAC       | Plumbing | Electrical Services | Roofing Installation and Repair | Landscaping and Lawn Care |